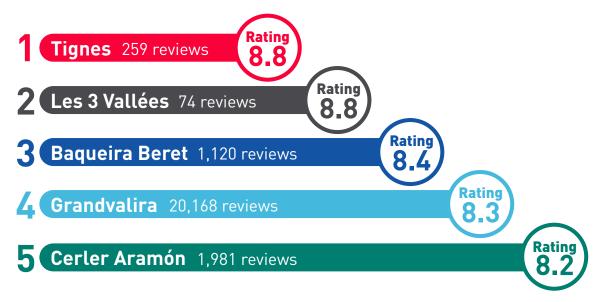

### I TOP 5 BEST RATED SKI RESORTS

**1** 44.79% have booked via our App or from your mobile

iOS

+ 25,000

downloads

RATING

4,7

out of 5