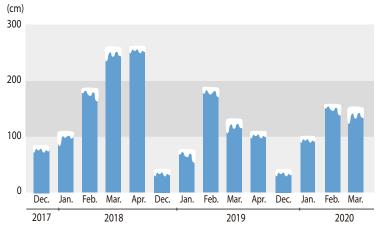

#### **I NEW TECHNOLOGIES**

I ESQUIADES.COM APP

Android

+ 37,000 downloads

**| ESQUIADES.COM IS AVAILABLE IN** 

\*This graph is based on the cm of snow depth in the largest ski resorts in Spain and Andorra (Grandvalira, Formigal, Baqueira Beret and Sierra Nevada)