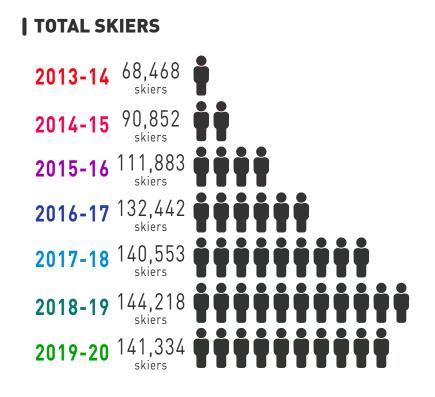

# **SKI SEASON 2019-2020**





### I TOP 5 BEST RATED SKI RESORTS



**1** 44.79% have booked via our App or from your mobile

iOS

+ 25,000

downloads

RATING

4,7

out of 5

12.5% more than in 2019

RATING

4.6

out of 5

#### **I NEW TECHNOLOGIES**

I ESQUIADES.COM APP

Android

+ 37,000 downloads

**| ESQUIADES.COM IS AVAILABLE IN** 





\*This graph is based on the cm of snow depth in the largest ski resorts in Spain and Andorra (Grandvalira, Formigal, Baqueira Beret and Sierra Nevada)

## **CUSTOMER PROFILE**

#### • Based on over 18,000 surveys ADDED DURING SKI SEASON 2019-2020 **GENDER AND AGE HOW MUCH DO** 39.55% WHERE DO YOU 60.45% **YOU SPEND? COME FROM?** 26.49€ 29.24% are aged between 26 and 33 WHO DO YOU **PER BOOKING TRAVEL WITH?** London 703.94 € in season 2018-2019 0.49% 27% 30% 29% M Toulouse 0.4% A