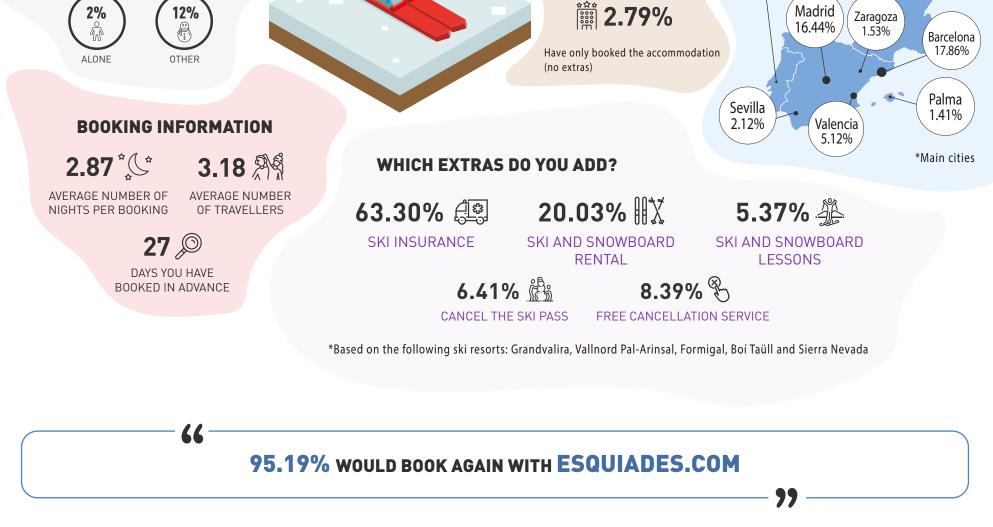

#### • Based on over 18,000 surveys ADDED DURING SKI SEASON 2019-2020 **GENDER AND AGE HOW MUCH DO** 39.55% WHERE DO YOU 60.45% **YOU SPEND? COME FROM?** 26.49€ 29.24% are aged between 26 and 33 WHO DO YOU **PER BOOKING TRAVEL WITH?** London 703.94 € in season 2018-2019 0.49% 27% 30% 29% M Toulouse 0.4% ACCOMMODATION Lisboa COUPLES FAMILY FRIENDS ONLY 0.50% Madrid